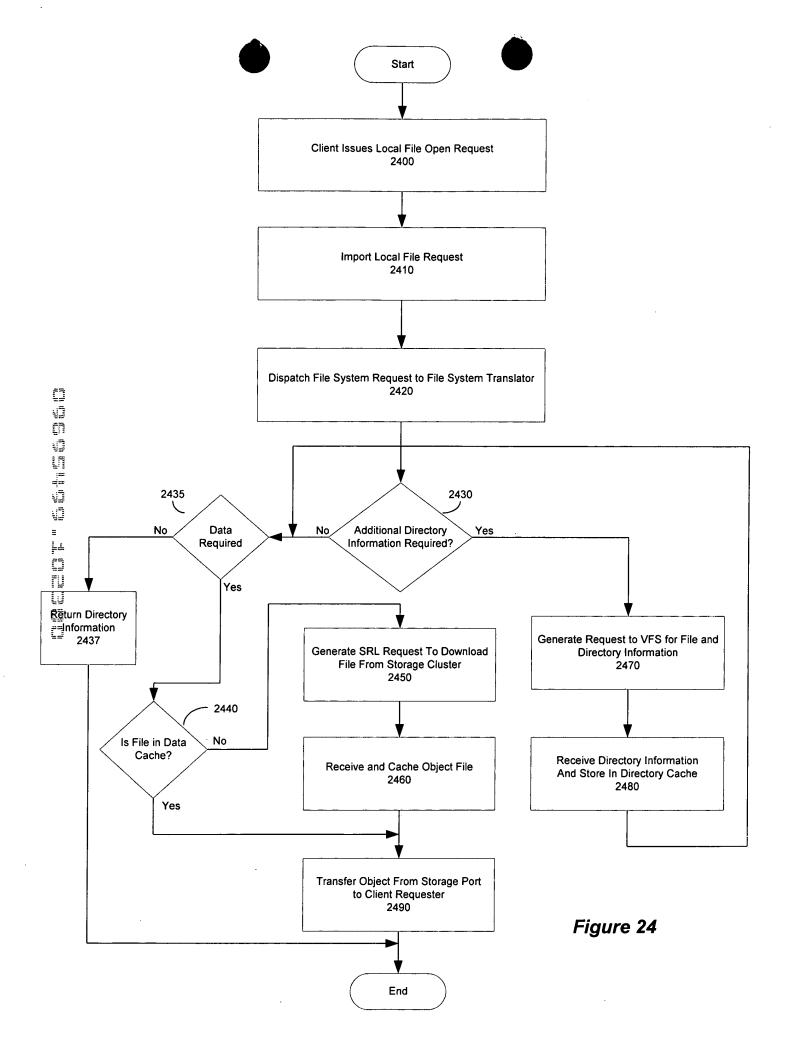

| 3           |
|      | [Reserved] | 2                | 251       | 3           |
|      | [Reserved] | 251              | 166       | 3           |

## File Table

| Customer Id | File Handle | Folder Id | Folder Parent Id | Metadata   | 1220 |
|-------------|-------------|-----------|------------------|------------|------|
| 3           | 52.MD5      | 100       | 2                | [Reserved] | J    |
| 3           | 55.MD5      | 100       | 2                | [Reserved] | ]    |
| 3           | 99.MD5      | 166       | 251              | [Reserved] |      |
| 3           | 67.MD5      | 166       | 251              | [Reserved] |      |

Figure 12



Figure 13B

Ξ

ū ŢŲ.



Figure 15



Figure 16





Figure 18



Figure 19

.

Figure 20

End



Figure 21b

Figure 22

Figure 23





Figure 25





Figure 27



Figure 28



Figure 30



Figure 31